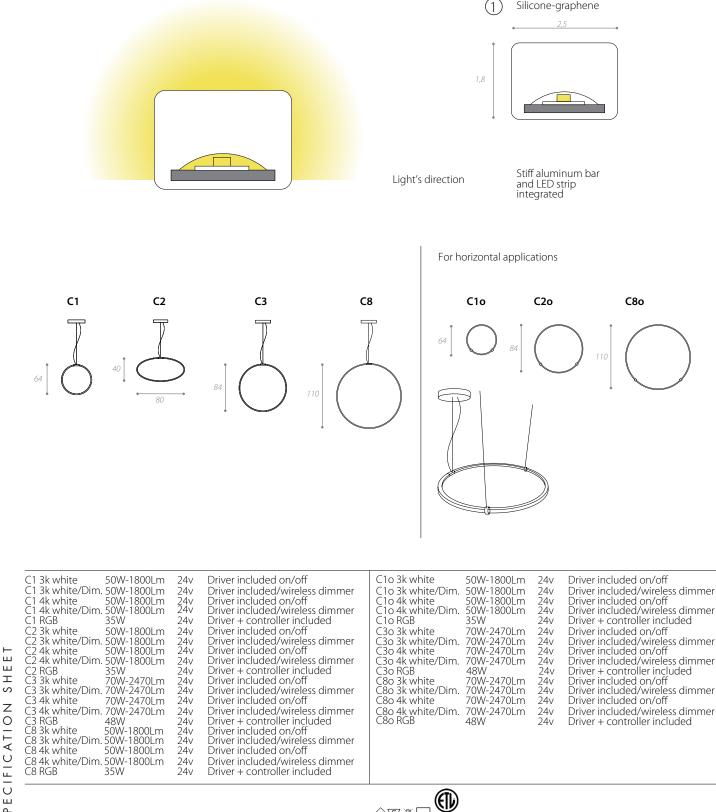

### **PROJECT NAME:**

D. on the wire/Controller incl. Driver on the wire/wireless dimm. Driver on the wire/wireless dimm. D. on the wire/Contr. incl.

178

F6

CIFIC Max 200W Max 300W forC4c/C5c/C6c forC4c/C5c/C6c forC4c/C5c/C6c Driver included on/off. Dimmer on demand Driver included on/off. Dimmer on demand CM1 white Multiple canopies 4 pins CM2 white Multiple canopies 6 pins Max 400W Multiple canopies 8 pins Multiple canopies 4 pins Driver included on/off. Dimmer on demand CM3white Max 200W Max 300W forC4c/C5c/C6c forC4c/C5c/C6c Driver + controller included Driver + controller included CM1 RGB ш Multiple canopies 6 pins CM2 RGB ۵. CM3 RGB Multiple canopies 8 pins forC4c/C5c/C6c Max 400W Driver + controller included S

Driver included on/off

Driver included/wireless dimmer

Driver + controller included

### ANTONANGELI IGHTING

50W-1800Lm

50W-1800Lm

35W

24v

24v 24v

Е

ш

т

S

Ζ

ATIO

C7 4k white

C7 4k white/Dim. C7 RGB

A SCANGIFT BRAND

F6 RGB

35W

24v