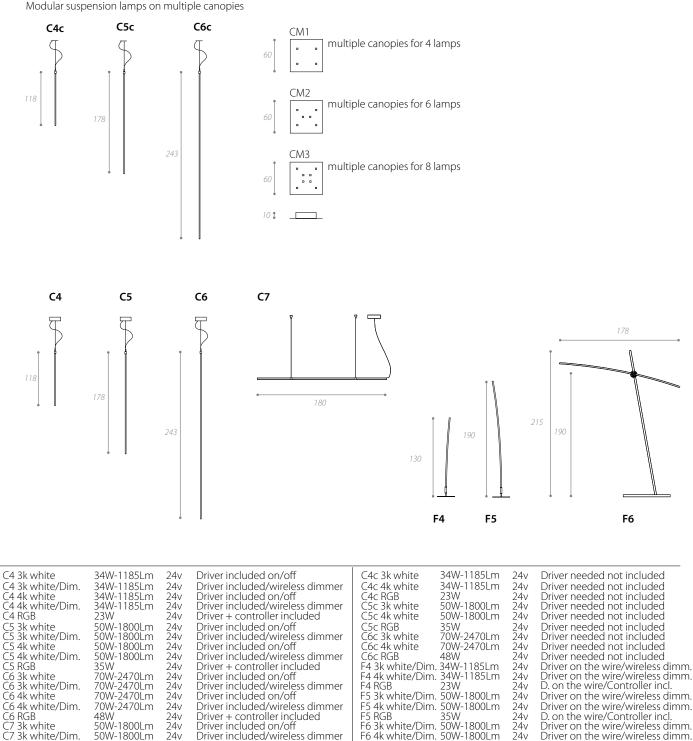

### **PROJECT NAME:**

D. on the wire/Controller incl. Driver on the wire/wireless dimm. Driver on the wire/wireless dimm. D. on the wire/Contr. incl.

178

F6

CIFIC Max 200W Max 300W forC4c/C5c/C6c forC4c/C5c/C6c forC4c/C5c/C6c Driver included on/off. Dimmer on demand Driver included on/off. Dimmer on demand CM1 white Multiple canopies 4 pins CM2 white Multiple canopies 6 pins Max 400W Multiple canopies 8 pins Multiple canopies 4 pins Driver included on/off. Dimmer on demand CM3white Max 200W Max 300W forC4c/C5c/C6c forC4c/C5c/C6c Driver + controller included Driver + controller included CM1 RGB ш Multiple canopies 6 pins CM2 RGB ۵. CM3 RGB Multiple canopies 8 pins forC4c/C5c/C6c Max 400W Driver + controller included S

Driver included on/off

Driver included/wireless dimmer

Driver + controller included

### ANTONANGELI IGHTING

50W-1800Lm

50W-1800Lm

35W

24v

24v 24v

Е

ш

т

S

Ζ

ATIO

C7 4k white

C7 4k white/Dim. C7 RGB

A SCANGIFT BRAND

F6 RGB

35W

24v