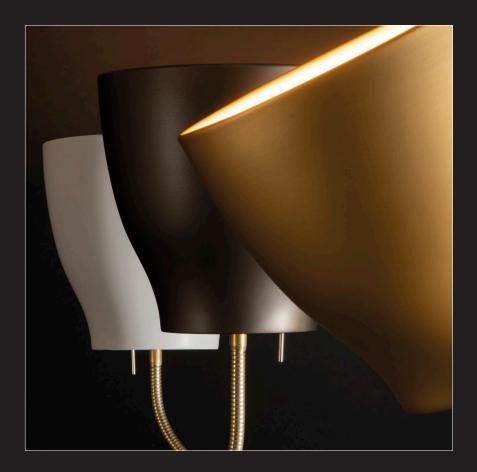

## **GARDEN**

INDOOR COLLECTION design Gianfranco Marabese 2023

"Garden was born in 1996 as a small aluminum light diffuser hooked to a flexible support that allows it to be oriented. There is a new design, which defines an elegant diffuser, also sought after in the combinations and finishes. New is the technique of the structure, in order to adapt to today's modes of use, types and family, which is enlarged by introducing 2 new sizes. This is how diffusers for high lighting performance and scenic effects take shape, of the product itself, capable of becoming a protagonist in space. In fact, through the flexibility of the supports, there are many possible positions for the diffuser, which customize the lighting effects and directionality of the light".