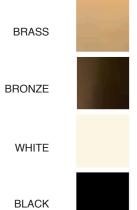

design Gianfranco Marabese 2023

"Garden was born in 1996 as a small aluminum light diffuser hooked to a flexible support that allows it to be oriented. There is a new design, which defines an elegant diffuser, also sought after in the combinations and finishes. New is the technique of the structure, in order to adapt to today's modes of use, types and family, which is enlarged by introducing 2 new sizes. This is how diffusers for high lighting performance and scenic effects take shape, of the product itself, capable of becoming a protagonist in space. In fact, through the flexibility of the supports, there are many possible positions for the diffuser, which customize the lighting effects and directionality of the light".

## **GARDEN**





**40** (15.74")





## **MATERIAL**

Aluminum